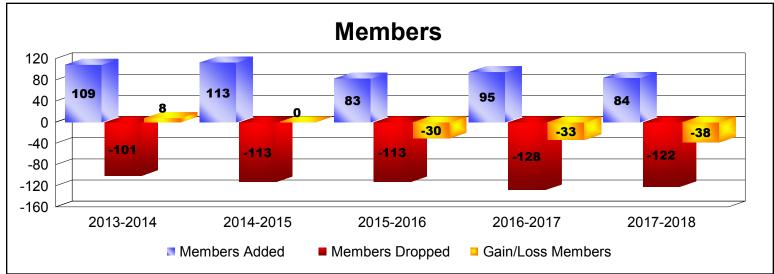

District 104 J

As of June 2018 Cumulative

| Year      | New<br>Clubs | Dropped<br>Clubs | Gain/<br>Loss<br>Clubs | New<br>Members | Charter<br>Members | Reinstate<br>Members | Transfer<br>Members | Total<br>Member<br>Added | Total<br>Members<br>Dropped | Gain/<br>Loss<br>Members |
|-----------|--------------|------------------|------------------------|----------------|--------------------|----------------------|---------------------|--------------------------|-----------------------------|--------------------------|
| 2013-2014 | 1            | 0                | 1                      | 82             | 22                 | 1                    | 4                   | 109                      | -101                        | 8                        |
| 2014-2015 | 0            | -1               | -1                     | 104            | 2                  | 0                    | 7                   | 113                      | -113                        | 0                        |
| 2015-2016 | 0            | 0                | 0                      | 81             | 0                  | 0                    | 2                   | 83                       | -113                        | -30                      |
| 2016-2017 | 0            | -2               | -2                     | 91             | 0                  | 1                    | 3                   | 95                       | -128                        | -33                      |
| 2017-2018 | 0            | 0                | 0                      | 79             | 0                  | 2                    | 3                   | 84                       | -122                        | -38                      |
| Average   | 0            | -1               | 0                      | 87             | 5                  | 1                    | 4                   | 97                       | -115                        | -19                      |