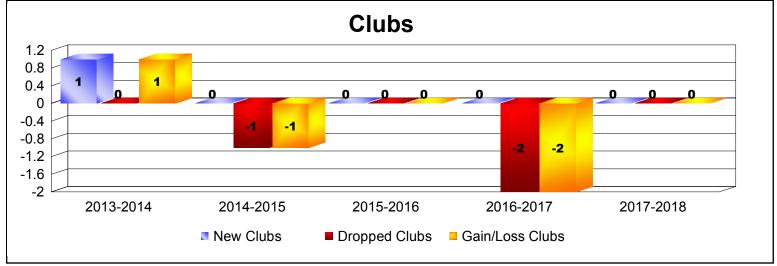

District 104 J

As of June 2018 Cumulative

| Year      | New<br>Clubs | Dropped<br>Clubs | Gain/<br>Loss<br>Clubs | New<br>Members | Charter<br>Members | Reinstate<br>Members | Transfer<br>Members | Total<br>Member<br>Added | Total<br>Members<br>Dropped | Gain/<br>Loss<br>Members |
|-----------|--------------|------------------|------------------------|----------------|--------------------|----------------------|---------------------|--------------------------|-----------------------------|--------------------------|
| 2013-2014 | 1            | 0                | 1                      | 82             | 22                 | 1                    | 4                   | 109                      | -101                        | 8                        |
| 2014-2015 | 0            | -1               | -1                     | 104            | 2                  | 0                    | 7                   | 113                      | -113                        | 0                        |
| 2015-2016 | 0            | 0                | 0                      | 81             | 0                  | 0                    | 2                   | 83                       | -113                        | -30                      |
| 2016-2017 | 0            | -2               | -2                     | 91             | 0                  | 1                    | 3                   | 95                       | -128                        | -33                      |
| 2017-2018 | 0            | 0                | 0                      | 79             | 0                  | 2                    | 3                   | 84                       | -122                        | -38                      |
| Average   | 0            | -1               | 0                      | 87             | 5                  | 1                    | 4                   | 97                       | -115                        | -19                      |